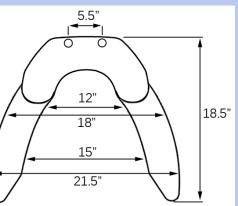

## The Adjust for Comfort<sup>™</sup> Advantage

Seat leg supports that expand up to 6" to the left and right Adds up to 12" of additional access for improved hygiene Adjusts for greater comfort, support, relaxation and health

Dimensions when closed

X-Ray view of hinges

a<u>djus</u>tforcomfort.com

See it in motion online now!

Dimensions when opened

Quick and Easy Installation Stainless Steel Mounting Hardware

- Additional Design Features
- Smooth hinge action
- · No pinch points
- Solid polypropylene construction
- Stainless steel disc hinges
- Stainless steel ball bearings