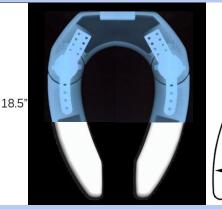

Dimensions when closed

X-Ray view of hinges

a<u>djus</u>tforcomfort.com

See it in motion online now!

Dimensions when opened

Quick and Easy Installation Stainless Steel Mounting Hardware

- Additional Design Features
- Smooth hinge action
- · No pinch points
- Solid polypropylene construction
- Stainless steel disc hinges
- Stainless steel ball bearings