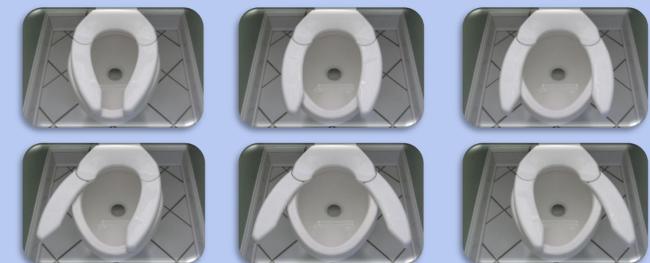

## The Adjust for Comfort<sup>™</sup> Toilet Seat

adjusts to each user's natural sitting position.

When seated, the expandable seat arms can be adjusted outward to provide more room, easier access and improved personal hygiene.

## The Adjust for Comfort<sup>™</sup> Advantage

Seat leg supports that expand up to 6" to the left and right Adds up to 12" of additional access for improved hygiene Adjusts for greater comfort, support, relaxation and health

6 Extra-Wide Bumpers for greater support when closed and opened

- Heavy-duty design
- Supports up to 1,000 lbs.
- · Wider bumpers for greater stability
- ADA compliant
- Lifetime Warranty