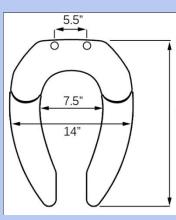

Dimensions when closed

X-Ray view of hinges

a<u>djus</u>tforcomfort.com

See it in motion online now!

Dimensions when opened

Quick and Easy Installation Stainless Steel Mounting Hardware

- Additional Design Features
- Smooth hinge action
- · No pinch points
- Solid polypropylene construction
- Stainless steel disc hinges
- Stainless steel ball bearings